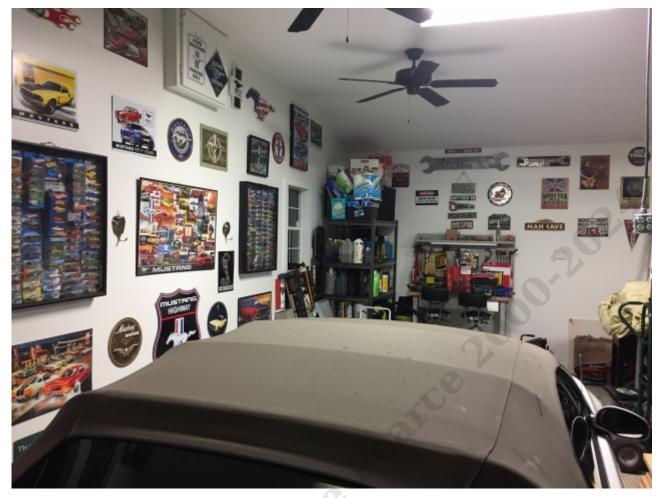

## **<u>The Garage Is Coming Along</u>**

Submitted by joeintenn on Sun, 07/23/2017 - 1:51pm

The garage is slowly coming along thanks to the hard work of **Sherri and Haley** before Sherri and Tanner's surgeries. I have helped very little due to working so much lately. Many signs have been put up, and other great things continue. The addition of another Craftsman toolbox has helped tremendously in getting my mess of tools in order. I also finally got the tool tracking ordered for the walls, and caulking of the base completed. It will take another run of caulk, but much of the water that was coming in has been reduced. The tool tracking may require some changes of signage, but that is yet to be seen. More photos soon.