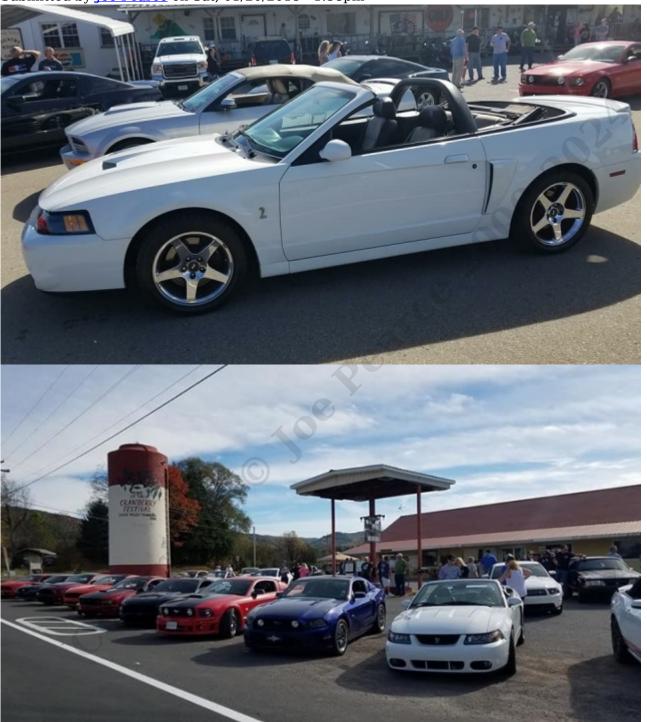

## <u>Trip to Shady Valley, Backbone Rock, Damascus, and South Holston Dam</u>

Submitted by Joe Pearce on Sat, 01/20/2018 - 1:58pm

We had a ride with the Northeast Tennessee Mustang Clun and the First Tennessee Regional Mustang Club to Shady Valley, Backbone Rock, Damascus, and Holston Dam this past summer. I was able to capture a very good shot of my car. We also grabbed a great shot of a few of the Mustangs participating in the ride.