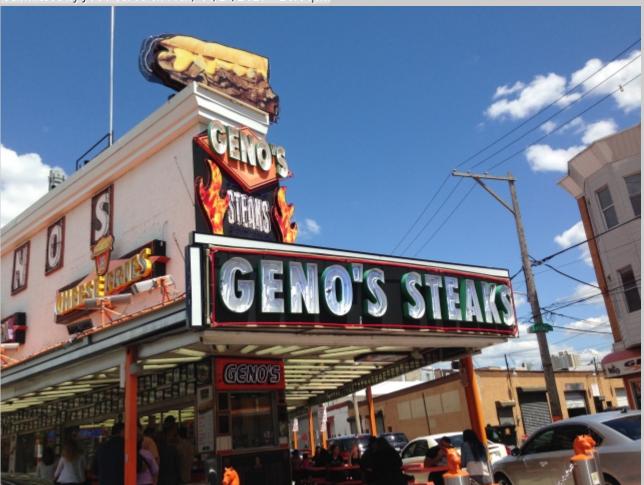

## Philly Cheese Steak - Philadelphia, PA

Submitted by Joe Pearce on Mon, 08/14/2017 - 10:06pm

While on a work trip back in April 2015 we had the opportunity to drive from Allentown to Hershey and Philadelphia. You no what they say, "while in Rome, be a Roman" which led us to the middle of Philadelphia to get a sandwich.

## Link:

Geno's Steak Homepage [2]

## **Location:**

Geno's Steaks

1219 S. 9th Street Philadelphia, PA 19147

**United States** 

39° 56' 1.6764" N, 75° 9' 31.68" W

See map: Google Maps [3] US

Source URL (modified on Aug 14 2017 - 10:06pm):https://joepearce.com/home/node/78 Links