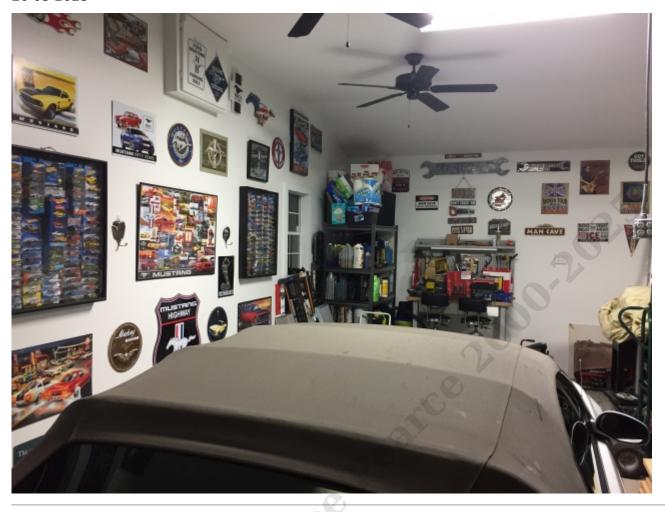

## **The Garage Is Coming Along**

Submitted by joeintenn on Sun, 07/23/2017 - 1:51pm

The garage is slowly coming along thanks to the hard work of **Sherri and Haley** before Sherri and Tanner's surgeries. I have helped very little due to working so much lately. Many signs have been put up, and other great things continue. The addition of another Craftsman toolbox has helped tremendously in getting my mess of tools in order. I also finally got the tool tracking ordered for the walls, and caulking of the base completed. It will take another run of caulk, but much of the water that was coming in has been reduced. The tool tracking may require some changes of signage, but that is yet to be seen. More photos soon.