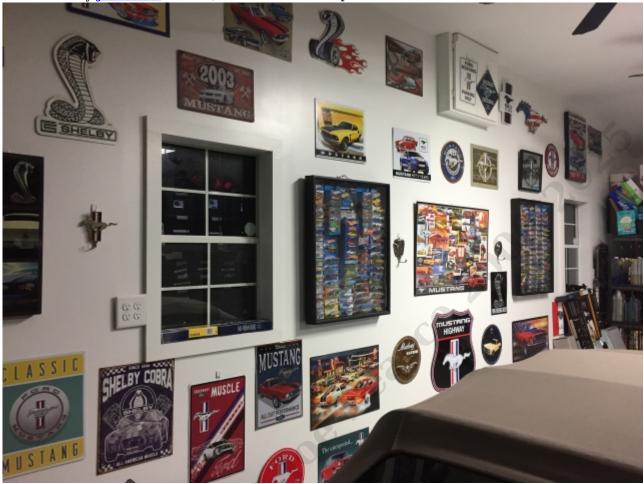

## **The Garage Is Coming Along**

Submitted by joeintenn on Sun, 07/23/2017 - 1:51pm

The garage is slowly coming along thanks to the hard work of **Sherri and Haley** before Sherri and Tanner's surgeries. I have helped very little due to working so much lately. Many signs have been put up, and other great things continue. The addition of another Craftsman toolbox has helped tremendously in getting my mess of tools in order. I also finally got the tool tracking ordered for the walls, and caulking of the base completed. It will take another run of caulk, but much of the water that was coming in has been reduced. The tool tracking may require some changes of signage, but that is yet to be seen. More photos soon.