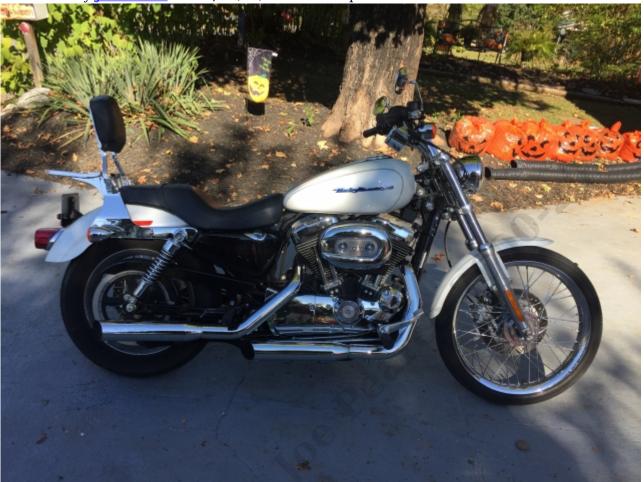

## **A New Toy - Joe Pearce**

Submitted by Joe Pearce on Fri, 01/05/2018 - 10:02pm

Here is a photo of a recent new toy. It is a 2005 Harley Davidson Sportster 1200 Custom. A basic bike that does all I need. I have no plans for long rides yet, though Sherri is wanting to do longer rides. I mainly just wanted something to ride around the local mountains and lakes with. I will be getting Sherri one soon now that we have both taken the motorcycle safety class.