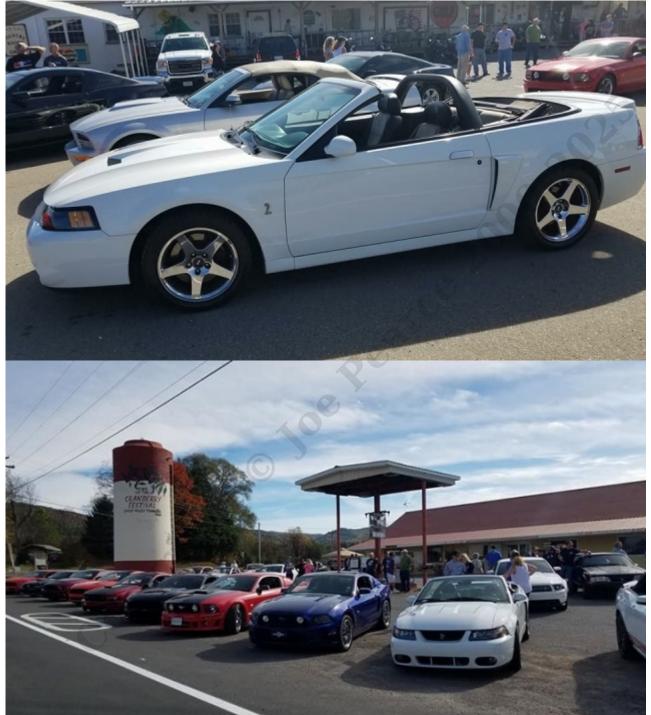

## **Trip to Shady Valley, Backbone Rock, Damascus, and South Holston Dam**

Submitted by Joe Pearce on Sat, 01/20/2018 - 1:58pm

We had a ride with the Northeast Tennessee Mustang Clun and the First Tennessee Regional Mustang Club to Shady Valley, Backbone Rock, Damascus, and Holston Dam this past summer. I was able to capture a very good shot of my car. We also grabbed a great shot of a few of the Mustangs participating in the ride. Link: