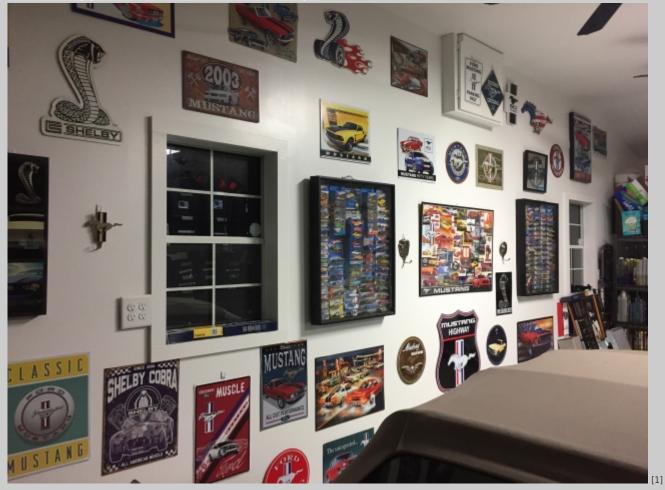

## The Garage Is Coming Along

Submitted by joeintenn on Sun, 07/23/2017 - 1:51pm

The garage is slowly coming along thanks to the hard work of **Sherri and Haley** before Sherri and Tanner's surgeries. I have helped very little due to working so much lately. Many signs have been put up, and other great things continue. The addition of another Craftsman toolbox has helped tremendously in getting my mess of tools in order. I also finally got the tool tracking ordered for the walls, and caulking of the base completed. It will take another run of caulk, but much of the water that was coming in has been reduced. The tool tracking may require some changes of signage, but that is yet to be seen. More photos soon.