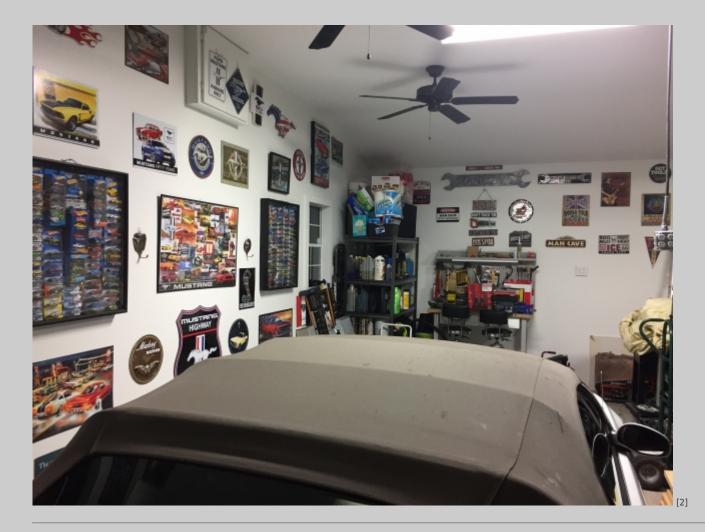

## The Garage Is Coming Along

Submitted by joeintenn on Sun, 07/23/2017 - 1:51pm

The garage is slowly coming along thanks to the hard work of **Sherri and Haley** before Sherri and Tanner's surgeries. I have helped very little due to working so much lately. Many signs have been put up, and other great things continue. The addition of another Craftsman toolbox has helped tremendously in getting my mess of tools in order. I also finally got the tool tracking ordered for the walls, and caulking of the base completed. It will take another run of caulk, but much of the water that was coming in has been reduced. The tool tracking may require some changes of signage, but that is yet to be seen. More photos soon.